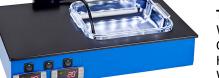

## Water bath heated plate combination with lighting

Square or round water bath heated plate with illumination Digital temperature display and control. Water bath removable

## Technical specifications:

Water bath: 210 x 210 x 55mm Overall dimensions: 470 x 295 x 94mm Heated plate: 270 x 180mm Weight: 6.7 Kg Capacity: 2.0 L Temperature max. 60 ° C Power ratings: 230V / 50Hz / 400W Article No. WBST 2000