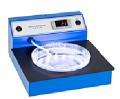

## Waterbath with illumination

Round water bath with illumination Digital temperature display and control. Water bath removable. Only the glass pan is transported for water change. Cleaning of the glass pan in the dishwasher. Side shelf for slides. Water bath: Diameter 210mm height 45mm Outside dimensions: W310 x L355 x H170mm Temperature max. 60 ° C Power ratings: 230V / 50Hz / 200W Article No. WBRL

Determine the contrast by selecting the appropriate color. The lighting is dimmable and allows fatigue-free working.