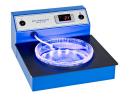

Square water bath with illumination Digital temperature display and control. Water bath removable. Only the glass pan is transported for water change. Cleaning the glass pan in the dishwasher. Side shelf for slides. Water bath: 210 x 210mm Height 55mm Overall dimensions: W310 x L355 x H170mm Temperature max. 60 ° C Power ratings: 230V / 50Hz / 200W Article No. WBQL

Determine the contrast by selecting the appropriate color. The lighting is dimmable and allows fatigue-free working.