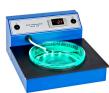

## Waterbath with illumination

Round water bath with illumination Digital temperature display and control. Water bath removable. Only the glass pan is transported for water change. Cleaning of the glass pan in the dishwasher. Side shelf for slides. Water bath: Diameter 210mm height 45mm Outside dimensions: W310 x L355 x H170mm Temperature max. 60 ° C Power ratings: 230V / 50Hz / 200W Article No. WBRL

Determine the contrast by selecting the appropriate color. The lighting is dimmable and allows fatigue-free working.