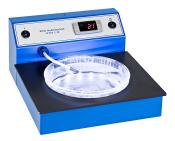

## Waterbath with illumination

Round water bath with illumination Digital temperature display and control. Water bath removable. Only the glass pan is transported for water change. Cleaning of the glass pan in the dishwasher. Side shelf for slides. Water bath: Diameter 210mm height 45mm Outside dimensions: W310 x L355 x H170mm Temperature max. 60 ° C Power ratings: 230V / 50Hz / 200W Article No. WBRL

Determine the contrast by selecting the appropriate color. The lighting is dimmable and allows fatigue-free working.