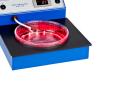

## Water bath heated plate combination with lighting

Square or round water bath heated plate with illumination Digital temperature display and control. Water bath removable

## Technical specifications:

Water bath: 210 x 210 x 55mm Overall dimensions: 470 x 295 x 94mm Heated plate: 270 x 180mm Weight: 6.7 Kg Capacity: 2.0 L Temperature max. 60 ° C Power ratings: 230V / 50Hz / 400W Article No. WBST 2000