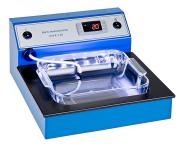

Square water bath with illumination Digital temperature display and control. Water bath removable. Only the glass pan is transported for water change. Cleaning the glass pan in the dishwasher. Side shelf for slides. Water bath: 210 x 210mm Height 55mm Overall dimensions: W310 x L355 x H170mm Temperature max. 60 ° C Power ratings: 230V / 50Hz / 200W Article No. WBQL

Determine the contrast by selecting the appropriate color. The lighting is dimmable and allows fatigue-free working.